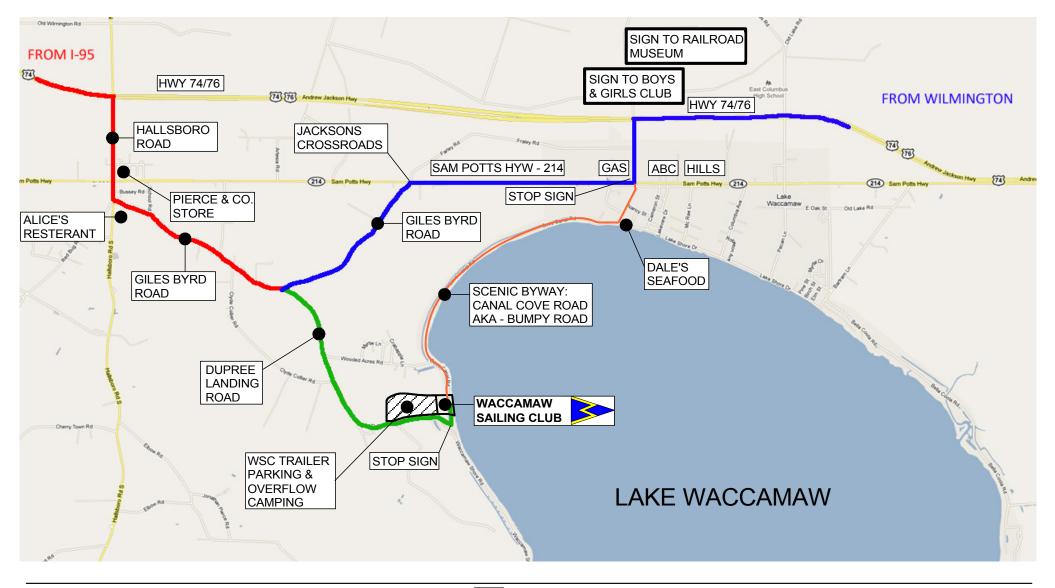

|                          |  | ABC                   | LIQUOR STORE                                                                                                                     |              |
|--------------------------|--|-----------------------|----------------------------------------------------------------------------------------------------------------------------------|--------------|
|                          |  | DALE'S<br>SEAFOOD     | LAKE SIDE SEAFOOD RESTAURANT                                                                                                     |              |
| WACCAMAW<br>SAILING CLUB |  | HILLS                 | GROCERY STORE                                                                                                                    | PIERCE & CO. |
|                          |  | PIERCE & CO.<br>STORE | AN AUTHENTIC OLD COUNTRY STORE<br>THAT SELLS EVERYTHING FROM<br>HARDWARE TO FRESH BEEF & HOME<br>MADE SAUSAGE. MAKE TIME TO STOP |              |
|                          |  |                       | BY, YOU WILL NOT BE DISAPPOINTED.                                                                                                |              |
|                          |  | ALICE'S<br>RESTAURANT | GREAT FOOD (CLOSED ON SUNDAY).                                                                                                   |              |